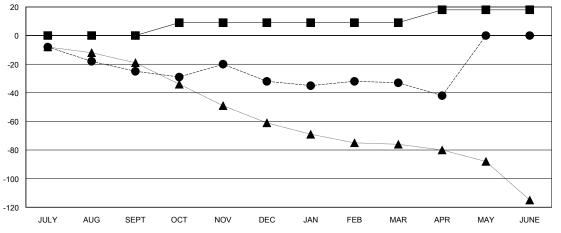

## **LOCATION NORTH CAROLINA**

GMT CA

| Clubs  RESULTS FOR 2016-2017 |   |   |   | Members  RESULTS FOR 2016-2017 |   |    |    |
|------------------------------|---|---|---|--------------------------------|---|----|----|
|                              |   |   |   |                                |   |    |    |
| JULY/AUG/SEPT                | 0 | 0 | 0 | JULY/AUG/SEPT                  | 0 | 13 | 38 |
| OCT/NOV/DEC                  | 1 | 0 | 1 | OCT/NOV/DEC                    | 9 | 23 | 30 |
| JAN/FEB/MAR                  | 0 | 0 | 0 | JAN/FEB/MAR                    | 0 | 17 | 18 |
| APR/MAY/JUNE                 | 1 | 0 | 0 | APR/MAY/JUNE                   | 9 | 3  | 12 |

| ■ NEW MEMBER GROWTH NET GOAL      |  |
|-----------------------------------|--|
| - ● - NEW MEMBER GROWTH ACTUAL    |  |
| - A - LAST YEAR MEMBERSHIP ACTUAL |  |

| DROPPED CLUBS: 1 |    |
|------------------|----|
| DROPPED MEMBERS  |    |
| DECEASED         | 19 |
| CLUB CANCELLED   | 0  |
| OTHER            | 79 |
| TOTAL            | 98 |